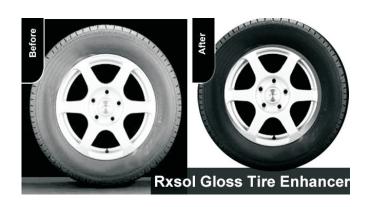

### **Introduction:**

This highly concentrated quick drying rubber dressing is recommended for re-newing the appearance of tires, floor mats, and other rubber and plastic trim used on automobiles and trucks. It provides a temporary waterproofing to these surfaces which will not wash off in rain or with water alone.

## **Application:**

The concentrated rubber dressing may be applied as received, undiluted for maximum luster, or diluted with 3 parts water for economy. Surface to be treated with rubber dressing should be cleaned and degreased with a good, industrial strength product, rinsed well with clear water, and allowed to dry completely. Apply product with a trigger sprayer, pump-up sprayer, or a sponge. Allow to air dry. Repeat procedure for higher gloss.